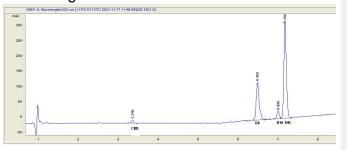

# **Marin Analytics**

# **Analysis Report**

## **Prophet**

2413 S Broadway, Santa Ana, CA 92707

## Sample 355-111721-030

Tree Top D10 Cartridge Triple OG

Sample Submitted: 11-17-2021; Report Date: 11-17-2021

# Tree Top D10 Cartridge Triple OG

Distillate

### Chromatogram



### Cannabinoid Profile



### Cannabinoid Profile by HPLC

0.00%

Calculated THC Yield

1.63%

Calculated CBD Yield

| Cannabinoid                                       | % wt  | mg/g  |
|---------------------------------------------------|-------|-------|
| CBD                                               | 1.63  | 16.3  |
| Delta-8-THC                                       | 31.51 | 315.1 |
| THC                                               | 0.0   | 0.0   |
| Delta-10-THC                                      | 58.6  | 586.0 |
| <b>Total Cannabinoids</b>                         | 91.74 | 917.4 |
| Calculated THC Yield                              | 0.00  | 0.00  |
| Calculated CBD Yield                              | 1.63  | 16.30 |
| Calculated Maximum THC Yield = THC + 0.877 * THC