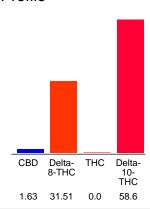

### Cannabinoid Profile

### Cannabinoid Profile by HPLC

0.00%

Calculated THC Yield

1.63%

Calculated CBD Yield

| Cannabinoid                                       | % wt  | mg/g  |
|---------------------------------------------------|-------|-------|
| CBD                                               | 1.63  | 16.3  |
| Delta-8-THC                                       | 31.51 | 315.1 |
| THC                                               | 0.0   | 0.0   |
| Delta-10-THC                                      | 58.6  | 586.0 |
| <b>Total Cannabinoids</b>                         | 91.74 | 917.4 |
| Calculated THC Yield                              | 0.00  | 0.00  |
| Calculated CBD Yield                              | 1.63  | 16.30 |
| Calculated Maximum THC Yield = THC + 0.877 * THCA |       |       |