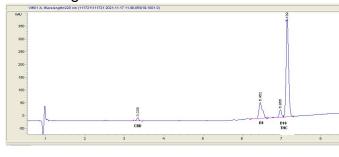

### Chromatogram

### Cannabinoid Profile by HPLC

1.96% Calculated CBD Yield

90.52%

| Cannabinoid                                       | % wt  | mg/g  |
|---------------------------------------------------|-------|-------|
| CBD                                               | 1.96  | 19.6  |
| Delta-8-THC                                       | 22.45 | 224.5 |
| THC                                               | 0.0   | 0.0   |
| Delta-10-THC                                      | 66.11 | 661.1 |
| Total Cannabinoids                                | 90.52 | 905.2 |
| Calculated THC Yield                              | 0.00  | 0.00  |
| Calculated CBD Yield                              | 1.96  | 19.60 |
| Calculated Maximum THC Yield = THC + 0.877 * THCA |       |       |
| Calculated Maximum CBD Yield = CBD + 0.877 * CBDA |       |       |