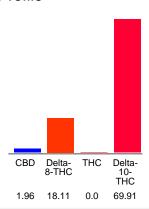

#### Cannabinoid Profile

#### Cannabinoid Profile by HPLC

0.00%

Calculated THC Yield

1.96%

Calculated CBD Yield

| Cannabinoid                       | % wt              | mg/g  |
|-----------------------------------|-------------------|-------|
| CBD                               | 1.96              | 19.6  |
| Delta-8-THC                       | 18.11             | 181.1 |
| THC                               | 0.0               | 0.0   |
| Delta-10-THC                      | 69.91             | 699.1 |
| Total Cannabinoids                | 89.98             | 899.8 |
| Calculated THC Yield              | 0.00              | 0.00  |
| Calculated CBD Yield              | 1.96              | 19.60 |
| Calculated Maximum THC Viold - TH | C + 0.877 * THC A |       |