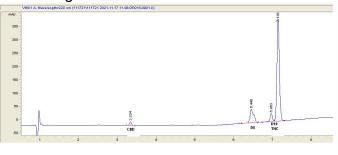

# **Marin Analytics**

# **Analysis Report**

### **Prophet**

2413 S Broadway, Santa Ana, CA 92707

### Sample 355-111721-028

Tree Top D10 Cartridge Sour Apple Monster

Sample Submitted: 11-17-2021; Report Date: 11-17-2021

## Tree Top D10 Cartridge Sour Apple Monster

Distillate

#### Chromatogram



#### Cannabinoid Profile



#### Cannabinoid Profile by HPLC

0.00%

Calculated THC Yield

1.96%

Calculated CBD Yield

| Cannabinoid                       | % wt              | mg/g  |
|-----------------------------------|-------------------|-------|
| CBD                               | 1.96              | 19.6  |
| Delta-8-THC                       | 18.11             | 181.1 |
| THC                               | 0.0               | 0.0   |
| Delta-10-THC                      | 69.91             | 699.1 |
| Total Cannabinoids                | 89.98             | 899.8 |
| Calculated THC Yield              | 0.00              | 0.00  |
| Calculated CBD Yield              | 1.96              | 19.60 |
| Calculated Maximum THC Viold - TH | C + 0.877 * THC A |       |

Calculated Maximu