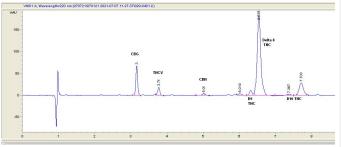

#### Cannabinoid Profile by HPLC

0.20%

Calculated THC Yield

0.00%

Calculated CBD Yield

94.99%

**Total Cannabinoids** 

| Cannabinoid               | % wt  | mg/g  |
|---------------------------|-------|-------|
| CBG                       | 10.9  | 109.0 |
| THCV                      | 2.2   | 22.0  |
| CBN                       | 0.6   | 6.0   |
| Delta-8-THC               | 70.02 | 700.2 |
| THC                       | 0.2   | 2.0   |
| Delta-10-THC              | 11.07 | 110.7 |
| <b>Total Cannabinoids</b> | 94.99 | 949.9 |
| Calculated THC Yield      | 0.20  | 2.00  |
| Calculated CBD Yield      | 0.00  | 0.00  |
|                           |       |       |